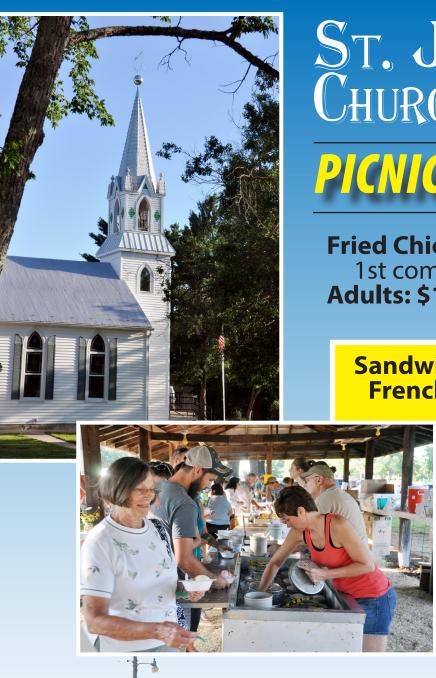

# St. Gerald Church

Please join us for a delicious, family-style meal, with fun and fellowship, and an all-around great time! Meet up with old friends and make some new ones too!

Saturday,

June 22

From 3:00pm-10:00pm

MEAL 3:00pm-7:00pm

**5:00pm Mass** 

Fried Chicken & Kettle Beef Dinner Served Family Style Adults: \$10

Ages 5-12: \$5.00 4 and under: FREE

### 3:00рм-7:00рм

Homemade Bread Mashed Potatoes & Gravy Green Beans, Corn, & Fresh Tomatoes (if in season), Homemade Pies & Cakes Coffee, & Iced Tea Take-Outs Available!

Beer, Wine & Soda Garden • Outside Food Court
Music and Dancing • Games • Crafts • Country Store
Vendors • Silent Auction • Chuck-A-Luck & Pull Tabs
Quilt Raffle & Meat Raffle • Central Dairy Ice Cream
Bounce House • Barrel Rides • Petting Zoo • Water Slide