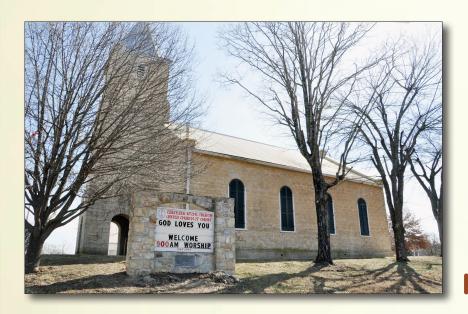

### 2019 Area Church Picnics

Wednesday, May 22, 2019 • Page 9B

# Saturday, June 15 • Serving 4:00 PM

· Beverages

Serving: Sandwiches (Fish, Pulled Pork, & Roast Beef) Hot Dogs · Pie · Ice Cream Enjoying Old-Fashioned Church & Family Picnic Fun since the early 1900s!

HOME MAD ICE CREAM

Methodist Fellowship Hall - Hwy. T Rosebud