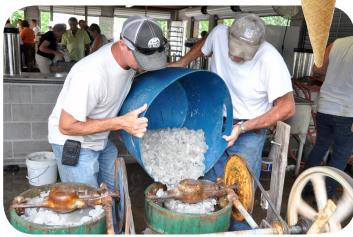

# Swiss Evangelical Reformed Church

Strawberry, Pineapple & Vanilla Home-Made Ice Cream