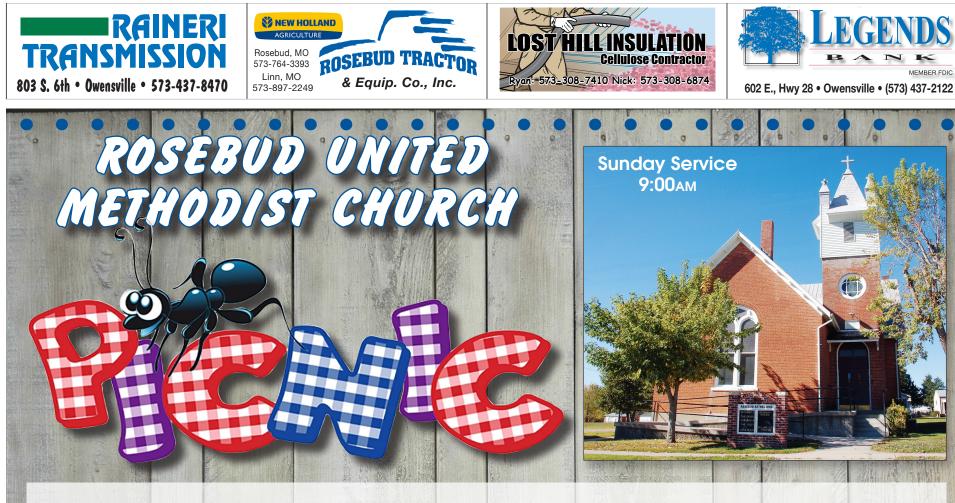

### 2019 Area Church Picnics

Wednesday, May 22, 2019 • Page 9B

# Saturday, June 15 • Serving 4:00 PM

· Beverages

Serving: Sandwiches (Fish, Pulled Pork, & Roast Beef) Hot Dogs · Pie · Ice Cream Enjoying Old-Fashioned Church & Family Picnic Fun since the early 1900s!

HOME MAD ICE CREAM

Methodist Fellowship Hall - Hwy. T Rosebud