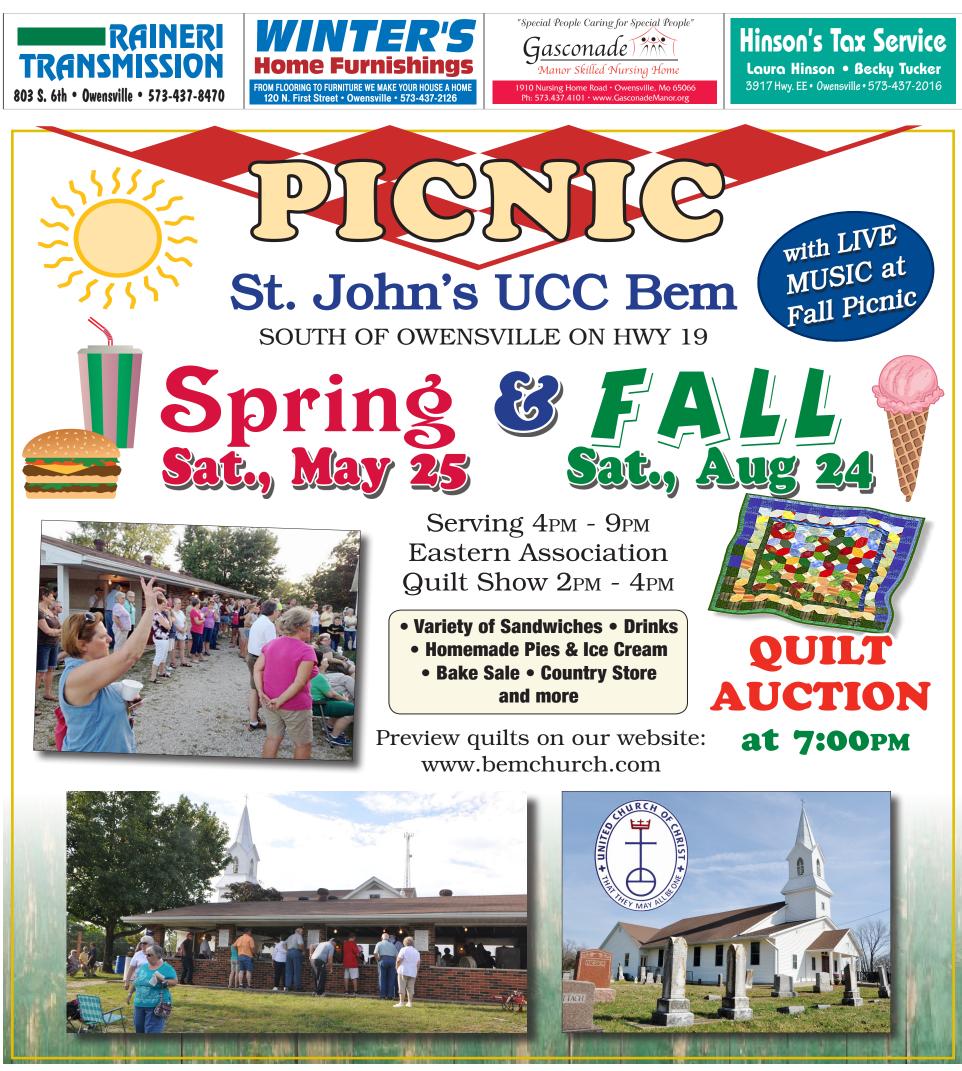

# **Ebenezer "Stone" Church United Church of Christ** ANNUAL PICNIC Sunday, June 2

## UNITED CHURCH OF CHRIST (6162 Stone Church Road - Just off of Hwy Y)

Worship Service: 9:00AM ~ Serving 11:00AM - 3:00PM

11440 N. Jog Rd., Palm Beach Gardens, Florida 33418-3764 Phone (516) 472-2000

1010 W. Hwy. 28