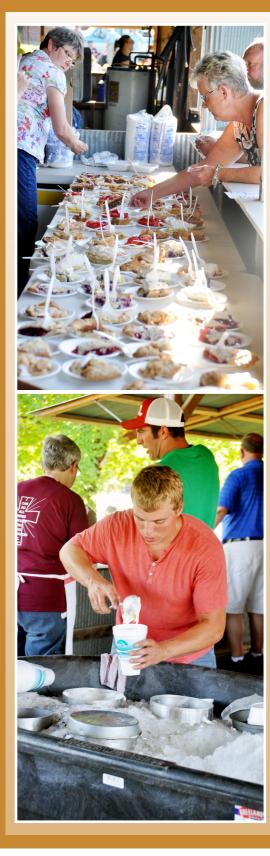

# Saturday, June 15 • Serving 4:00 PM

· Beverages

Serving: Sandwiches (Fish, Pulled Pork, & Roast Beef) Hot Dogs · Pie · Ice Cream Enjoying Old-Fashioned Church & Family Picnic Fun since the early 1900s!

HOME MAD ICE CREAM

Methodist Fellowship Hall - Hwy. T Rosebud