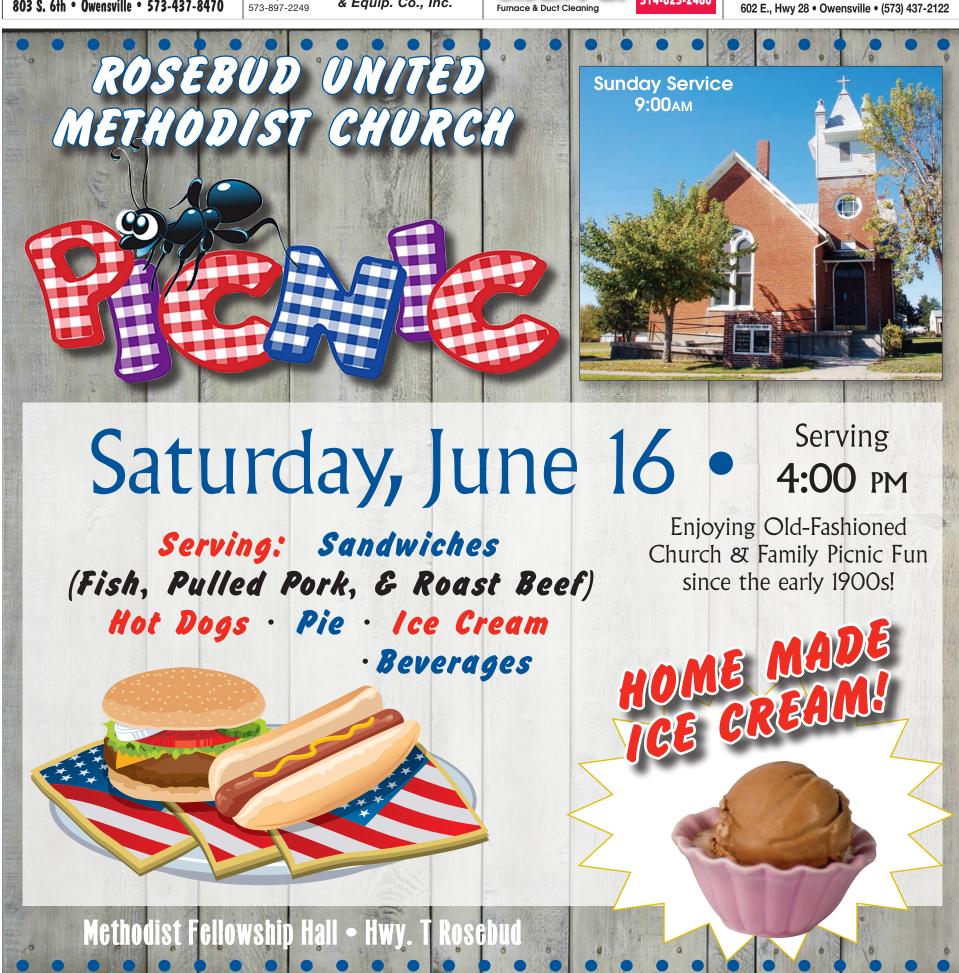

### Church Index

Picnic time is here, so mark your calendars and make plans. In these pages are 16 church picnics at 14 area churches. St. John's Bem and Ebenezer Stone church both have two events listed. The picnics are organized by date with the earliest picnic's first.