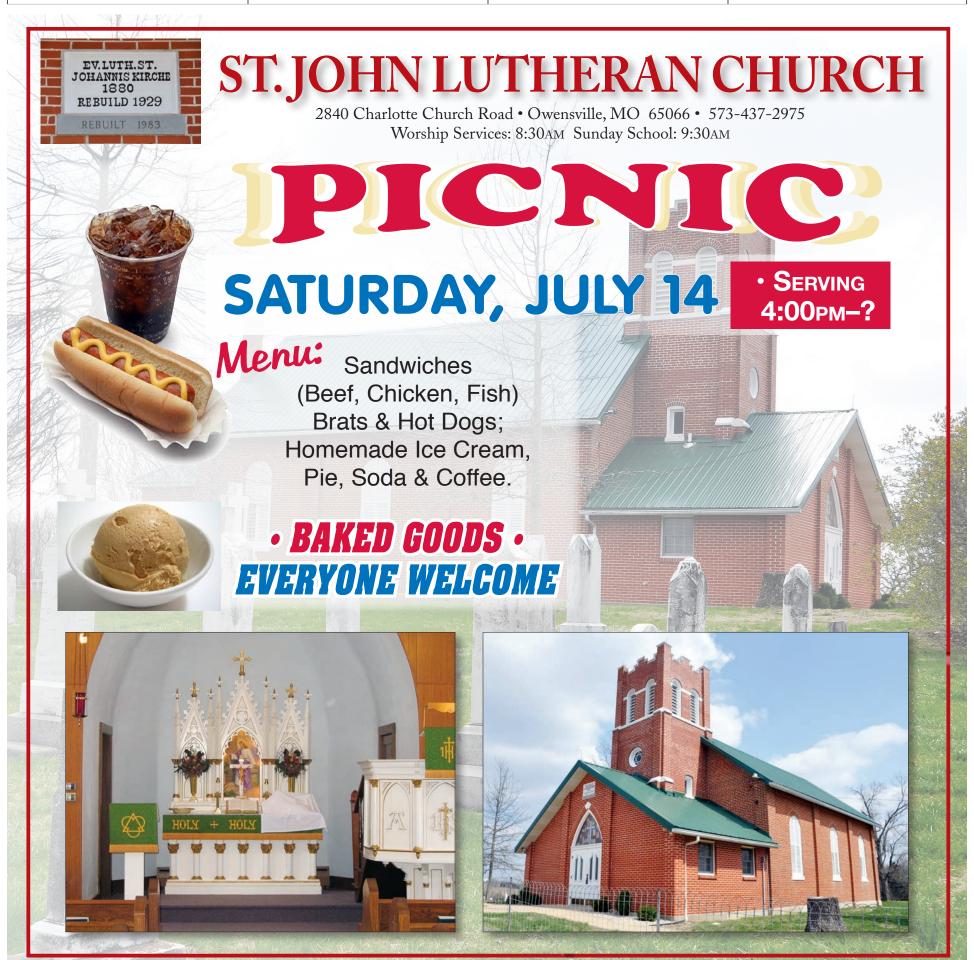

# Annual Picnic FRIDAY, JUNE 8

Serving starts at 4:00PM

Homemade Ice Cream & Pie Sandwiches (Roast Beef, Chicken, Fish, Brats, Hot Dogs)

2874 Charlotte Church Road ● Owensville, MO ● 573.437.3196 ● Sunday School ~ 9:30AM | Sunday Service ~ 10:30AM