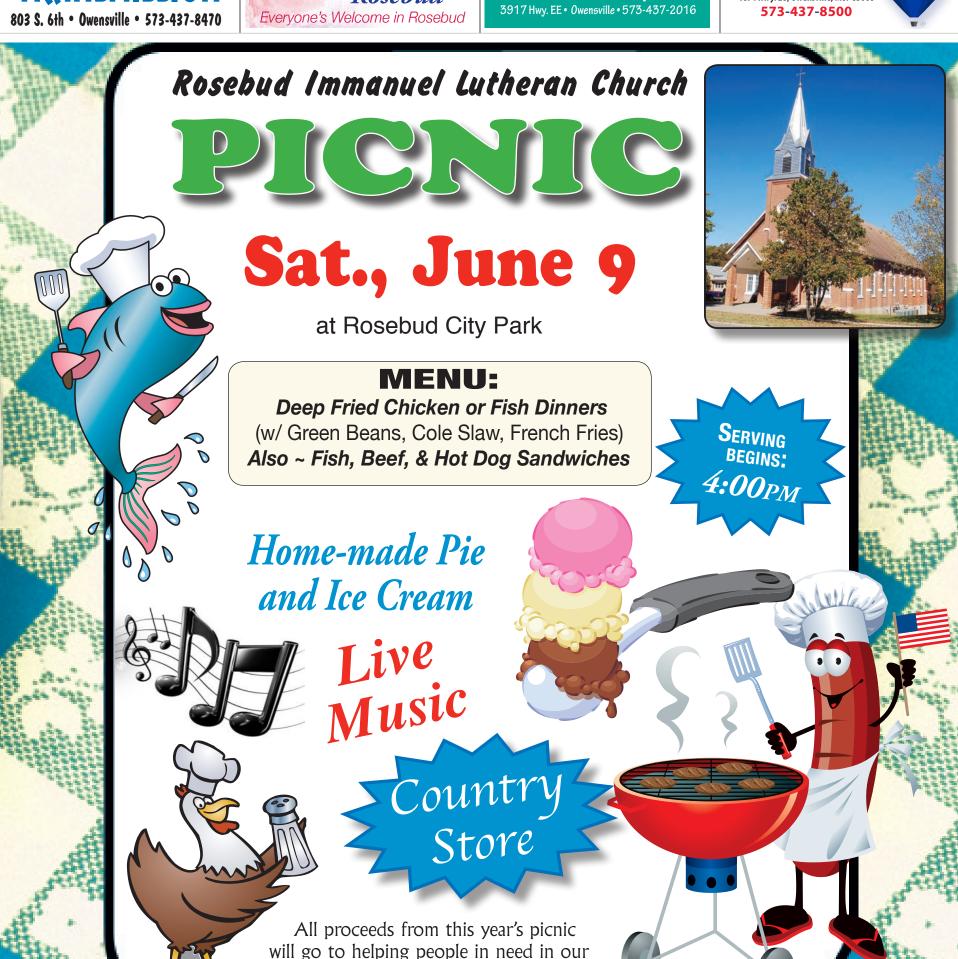

with LIVE MUSIC!!

St. John's UCC Bem

SOUTH OF OWENSVILLE ON HWY 19

- Homemade Pies & Ice Cream Games/Activities for the Kids

at 7:00PM Preview the lovely quilts at our website www.bemchurch.com

There's a lot going on at the