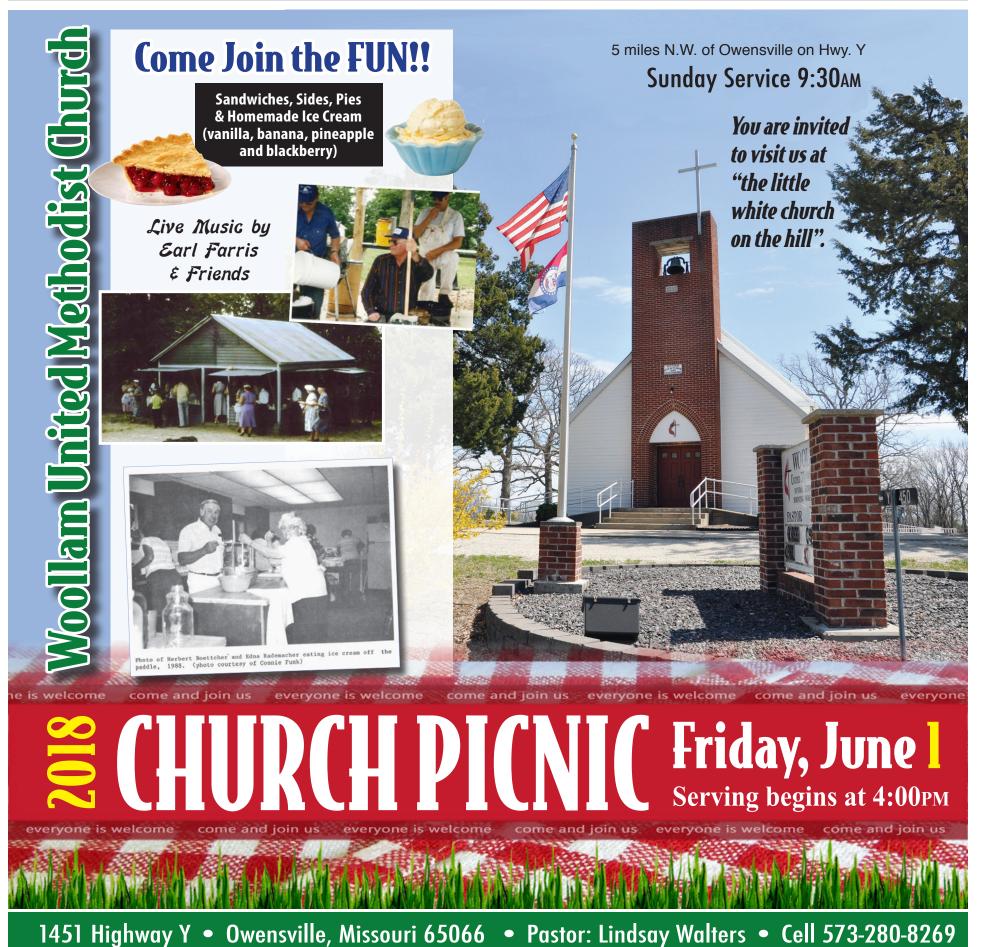

with LIVE MUSIC!!

St. John's UCC Bem

SOUTH OF OWENSVILLE ON HWY 19

- Homemade Pies & Ice Cream Games/Activities for the Kids

at 7:00PM Preview the lovely quilts at our website www.bemchurch.com

There's a lot going on at the