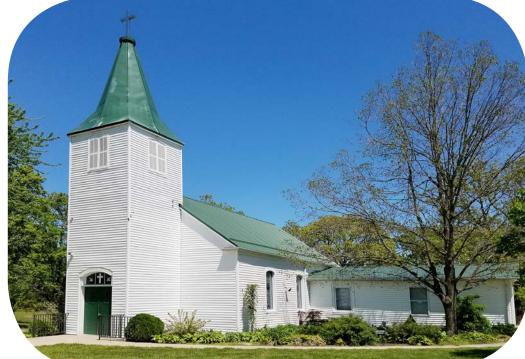

## St. James United Church of Christ

# Annual Picnic FRIDAY, JUNE 8

Serving starts at 4:00PM

Homemade Ice Cream & Pie Sandwiches (Roast Beef, Chicken, Fish, Brats, Hot Dogs)

2874 Charlotte Church Road ● Owensville, MO ● 573.437.3196 ● Sunday School ~ 9:30AM | Sunday Service ~ 10:30AM